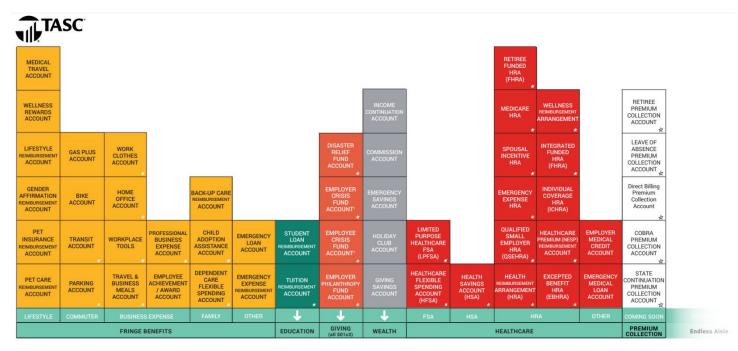

**Endless Aisle:** The endless aisle showcases the power of UBA. With 50+ existing benefit accounts and continuation services, TASC will always be positioned to stand up an infinite number of accounts based on client, market, or legislative needs.

## THINK BEYOND TRADITIONAL BENEFITS

With the MyTASC platform, choose from a growing list or endless aisle of Universal Benefit Accounts and continuation accounts to configure a custom benefit plan that meets the unique needs of prospective hires and current employees, by recognizing their individuality and meeting them where they are in life. Employers can now manage their diverse workforce in every stage of life and employment.

Focus on what matters most, creating a unique benefit plan your employees will love!

- 1. Begin by setting yourself apart from the competition with fringe benefits, accounts that reimburse employees for expenses associated with raising a family, commuting, and doing their job: dependent care, transit, pet care, and home office supplies. Fringe accounts help you stand out to job seekers who are considering your company.
- 2. **Next, consider wellness, education and giving accounts** that reward healthy living, higher education and a philanthropical heart. These accounts create a positive culture, showing you care about your employees and have their best interests in mind.
- 3. **Top off your benefit package traditional healthcare accounts** that help your employees dramatically save on everyday medical, dental and vision expenses. These are the basic benefits that employees have come to expect from top employers like Healthcare FSA, HRAs, HSAs and more!
- 4. **Finally, ensure your organization is compliant with continuation regulations** by adding COBRA administration which extends group health benefits to employees (and their families) who lose health benefits due to specific qualifying events.

# **UNIVERSAL BENEFIT ACCOUNT OPTIONS**

Select all the UBA accounts to be quoted in this sales proposal:

|            | Flexible Spending Accounts                       |                   | Healthcare FSA                                                        |               |            |                           |  |  |
|------------|--------------------------------------------------|-------------------|-----------------------------------------------------------------------|---------------|------------|---------------------------|--|--|
| HEALTHCARE | (FSA)                                            |                   | Limited Purpose Healthcare FSA (LPFSA)                                |               |            |                           |  |  |
|            | Health Savings Account (HSA)                     |                   | Health Savings Account (HSA)                                          |               |            |                           |  |  |
|            | Health Reimbursement                             |                   | Health Reimbursement Arrangement (                                    | (HRA)         |            | Medicare HRA              |  |  |
|            | Arrangements (HRA)                               |                   | Integrated Funded HRA (Integrated FH                                  | IRA)          |            | Spousal Incentive HRA     |  |  |
|            |                                                  |                   | Retiree Funded HRA (Retiree FHRA)                                     |               |            | Emergency Expense HRA     |  |  |
|            |                                                  |                   | Individual Coverage HRA (ICHRA)                                       |               | i i        |                           |  |  |
|            |                                                  |                   | Excepted Benefit HRA (EBHRA)                                          |               | i i        |                           |  |  |
|            |                                                  |                   | Qualified Small Employer HRA (QSEHR                                   | A)            |            |                           |  |  |
|            |                                                  |                   | Wellness Reimbursement Arrangemen                                     | nt            | i i        |                           |  |  |
|            |                                                  |                   | Healthcare Premium (NESP) Reimburse                                   |               |            |                           |  |  |
|            |                                                  |                   | Healthcare Premium Reimbursement Arrangement (Employer-Only Funded)   |               |            |                           |  |  |
|            |                                                  |                   | Dependent Care FSA                                                    |               |            |                           |  |  |
|            | Formilly Assessments                             |                   | Back-up Care Reimbursement Account                                    |               |            |                           |  |  |
|            | Family Accounts                                  |                   | Child Adoption Assistance Account                                     |               |            |                           |  |  |
|            |                                                  | <u> </u>          | Fertility Assistance Account                                          |               |            |                           |  |  |
|            |                                                  |                   | Lifestyle Reimbursement Account                                       |               |            |                           |  |  |
|            | Lifestyle Accounts                               |                   | Gender Affirmation Reimbursement Account                              |               |            |                           |  |  |
|            |                                                  | Н                 | Pet Insurance Reimbursement Account                                   |               |            |                           |  |  |
|            |                                                  | H                 | Pet Care Reimbursement Account  Wellness Rewards Account              |               |            |                           |  |  |
|            |                                                  |                   | Wellness Rewards Account<br>Medical Travel Account                    |               |            |                           |  |  |
| Ж          |                                                  |                   | Parking Account                                                       |               |            |                           |  |  |
| FRINGE     | Commuter                                         |                   | Transit Account                                                       |               |            |                           |  |  |
| ш.         |                                                  |                   | Bike Account Gas Plus Account                                         |               |            |                           |  |  |
|            | Other [                                          |                   | Emergency Expense Reimbursement Account                               |               |            |                           |  |  |
|            |                                                  |                   | Employee Achievement/Award Account                                    |               |            |                           |  |  |
|            |                                                  |                   | Vaccination Reward Account                                            |               |            |                           |  |  |
|            |                                                  |                   | Professional Business Expense Accoun                                  |               |            |                           |  |  |
|            | Accountable Plans<br>(Business Expense Accounts) |                   | Home Office Account                                                   |               |            |                           |  |  |
|            |                                                  | H                 | Travel and Business Meals Account                                     |               |            |                           |  |  |
|            |                                                  |                   | Work Clothes Account                                                  |               |            |                           |  |  |
|            |                                                  | H                 | Workplace Tools Account Office Supplies Expense Reimbursement Account |               |            |                           |  |  |
|            |                                                  | 屵                 | Tuition Reimbursement Account                                         | III ACCO      | unc        |                           |  |  |
| <b>B</b>   | Education Accounts                               | H                 | Student Loan Reimbursement Account                                    | ·             |            |                           |  |  |
|            |                                                  | $\overline{\Box}$ | Employer Crisis Fund Account                                          |               | Emplover   | Philanthropy Fund Account |  |  |
| GIVE       | Giving Accounts                                  |                   | Employee Crisis Fund Account                                          | i             |            | Relief Fund Account       |  |  |
|            |                                                  | $\overline{\Box}$ | Giving Savings Account                                                |               | Fmergeno   | cy Savings Account        |  |  |
| Wealth     | Wealth Accounts                                  |                   | Sg savings / testaunt                                                 | '   '         |            | 7                         |  |  |
| We         |                                                  |                   | Commission Account                                                    | <u></u> П   и | Holiday Cl | lub Account               |  |  |
|            |                                                  |                   |                                                                       |               |            |                           |  |  |