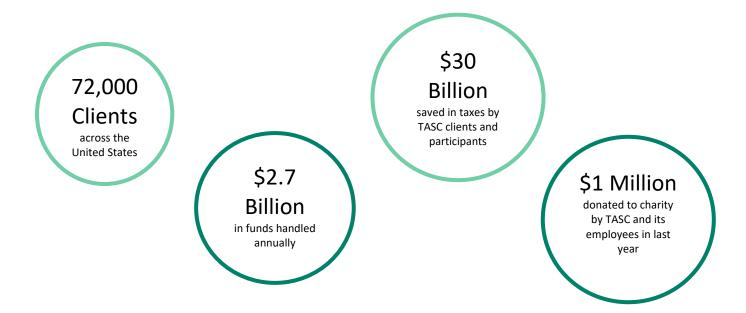

We're proud to help more than 72,000 organizations offer benefit accounts to millions of their employees all across the US. That's a lot of money saved, a lot of people helped, and a lot of good to share.