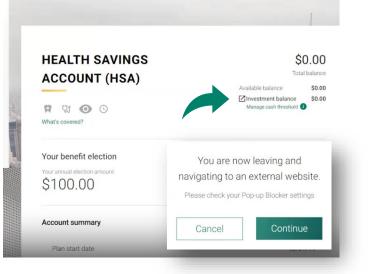

# How do I access my investment balance?

For enhanced security, TASC provides Single Sign-On (SSO) functionality for investment-related benefit accounts. Select *Benefit Accounts* from the top navigation bar and choose your benefit plan from the drop-down menu. Then, click the green *Investment Balance* link on the next screen.

You will get a warning stating that you are now leaving TASC and navigating to an external website. Click on *Continue* to proceed.