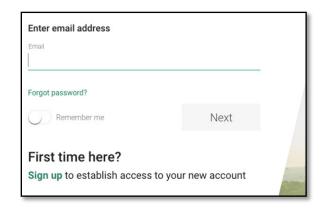

# How do I sign in?

Go to <u>www.tasconline.com</u> and select the green LOG IN button. Under Universal Benefit Account Login, click INDIVIDUAL/EMPLOYEE. Before you can sign in for the first time, you must sign up. Under First time here? click the green Sign up link. Enter your email address (the same one you used for enrollment) and create a password, then follow the onscreen instructions to complete the process.