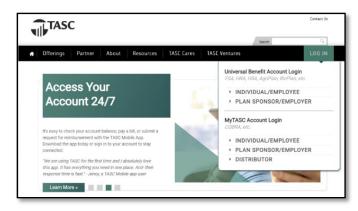

# How do I sign in?

Go to <u>www.tasconline.com</u> and select the green LOG IN button. Under Universal Benefit Account Login, click INDIVIDUAL/EMPLOYEE. Before you can sign in for the first time, you must sign up. Under First time here? click the green Sign up link. Enter your email address (the same one you used for enrollment) and create a password, then follow the onscreen instructions to complete the process.