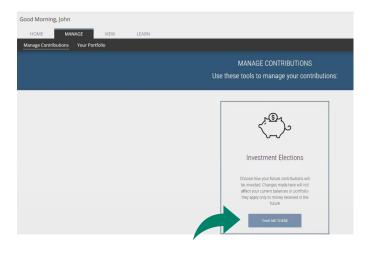

# How do I set up my investments for the first time?

This will take you from your TASC benefit account to the SRT investment portal. You will see your *Home* screen first.

| HOME         | MANAGE             | VIEW                              | LEARN |  |                               |     |  |
|--------------|--------------------|-----------------------------------|-------|--|-------------------------------|-----|--|
| Your Account |                    |                                   |       |  |                               |     |  |
| Here's an o  | Here's an overview |                                   |       |  |                               |     |  |
|              | YOUR A             | CCOUNT<br>ance                    |       |  |                               |     |  |
|              | \$                 |                                   |       |  | 150,014.0                     | )7  |  |
|              | Vested             |                                   |       |  | 150,014                       | .67 |  |
|              |                    | D Savings><br>0,200. <sup>0</sup> | 0     |  | YTD Retu<br>Not Enough Inform |     |  |

Click the *Manage* tab and then *Manage Contributions*, then hover over the *Investment Elections* tile and click on *Take Me There*.

Educate yourself about available funds. Click the icons under the *Links* heading to view a *Prospectus*, view a *Fund Fact Sheet*, or visit the *Fund Website* for any of the available funds listed.